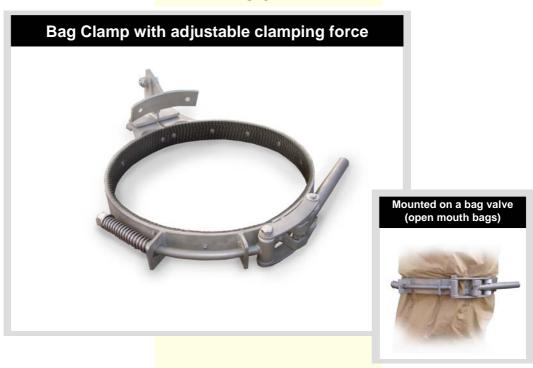

## Mechanical bag clamp for accurate and dust free mounting of bags on bagging and dosing systems or filtration units

Our bag clamps are mechanical one hand operated clamps. The bag clamp is special developed for mounting paper or plastic bags, big-bags or filtration bags on product feeding pipes.

The bag clamps ensure a quick, save and fast mounting of any open mouth bag. The clamping mechanism is equipped with a force adjustable spring and a grip inliner.

The bag clamps are standard delivered with a bracket for a bolted connection to the product pipe. Other brackets on request.

## TECHNICAL DATA:

- Robust construction
- Available for product pipes diameters from 150 to 1000 mm. (other diameters on request)
- Standard in Stainless Steel (SS 316 mat.1.4571)
- Special designed one hand opening and closing mechanism with maximum accessibility
- Adjustable clamping force (by solid spring)
- Size adjustable with +/- 10 mm.
- Inliner with heavy duty grip for perfect firm, sure and dustfree bag clamping
- Easy mounting with standard bracket (Customized mounting plates available on request)